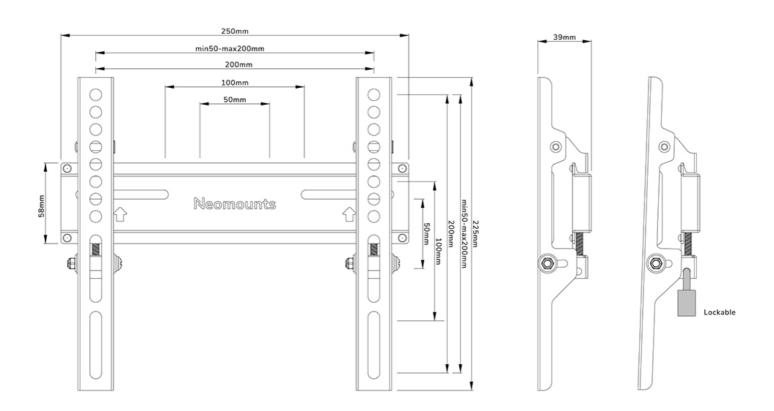

#### **GENERAL**

Min. screen size\* 24 inch
Max. screen size\* 55 inch

Max. weight 30 kg (per screen)

Screens 1

VESA minimum 50x50 mm
VESA maximum 200x200 mm
Distance to wall 3,9 cm

#### **FUNCTIONALITY**

 Type
 Fixed

 Height
 22,5 cm

 Width
 25 cm

 Depth
 3,9 cm

 Adjustment type
 None

Lockable - Padlock not

included

#### Neomounts WL30-350BL12 fixed wall mount for 24-55" screens - Black

The Neomounts WL30-350BL12 is a fixed wall mount for flat screens up to 55" with a maximum weight capacity of 30 kg.

The WL30-350BL12 has a depth of 3,9 cm and is suitable for screens that meet VESA hole pattern 50x50 to 200x200 mm. It is possible to lock the individual brackets of the mount using a padlock (not included).